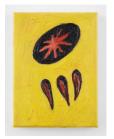

### SECOND FLOOR

100% (Portrait Robert Johnson) 1990 Oil on canvas Two panels each: 59 x 27 inches (150 x 70 cm)

Untitled 1983 Oil on canvas 11 x 9 inches (30 x 24 cm)

Untitled 1984 Oil on canvas 21 x 13 inches (55 x 35 cm)

Performance element from *Jutta Koether: xxapollo* on January 5, 2020 at Artists Space, New York 2019 Acrylic on canvas 15 1/4 x 15 1/8 x 3/4 inches (38.7 x 38.4 x 1.9 cm)

Systems rattle - excellent is bloom... 1986 Oil on canvas 59 x 15 inches (150 x 40 cm)