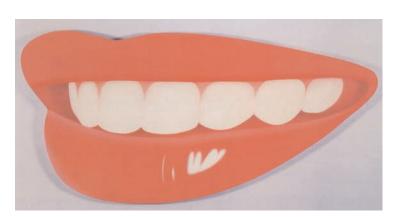

Study for Bathroom Collage #1, 1963 charcoal on paper mounted on board 48.4 x 57.9 in.

Mouth #2, 1966 oil on shaped canvas 39 x 79 in.

Drawing for Bathroom Collage #2, 1963