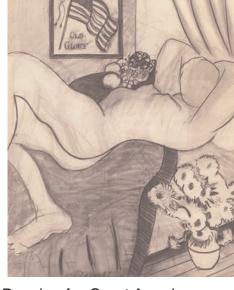

Landscape #3, 1964 liquitex, collage and assemblage on board 41 1/4 x 36 in.

Drawing for Bedroom Painting #6, 1969 liquitex, gesso and charcoal on linen 27.5 x 45 in.

Interior #2, 1964 acrylic, collage, assemblage including working fan, clock and light 60 x 48 x 5 in.