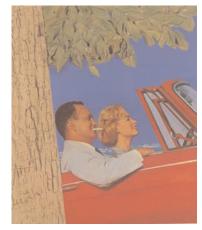

Landscape #3, 1964 liquitex, collage and assemblage on board 41 1/4 x 36 in.

Drawing for Bedroom Painting #6, 1969 liquitex, gesso and charcoal on linen 27.5 x 45 in.

Interior #2, 1964 acrylic, collage, assemblage including working fan, clock and light 60 x 48 x 5 in.