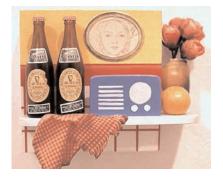

Landscape #3, 1964 liquitex, collage and assemblage on board 41 1/4 x 36 in.

Drawing for Bedroom Painting #6, 1969 liquitex, gesso and charcoal on linen 27.5 x 45 in.

Interior #2, 1964 acrylic, collage, assemblage including working fan, clock and light 60 x 48 x 5 in.