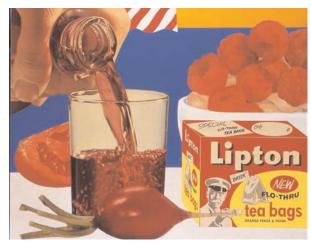

Great American Nude #34, 1962 mixed media and assemblage on board

Still Life #21, 1962 acrylic and collage on board with recorded tape 48 x 60 in.

Great American Nude #92, 1967 Liquitex & collage on panel 48 x 66 in.