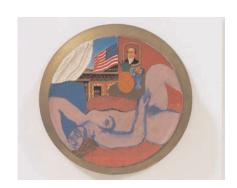

Great American Nude #34, 1962 mixed media and assemblage on board

Still Life #21, 1962 acrylic and collage on board with recorded tape 48 x 60 in.

Great American Nude #92, 1967 Liquitex & collage on panel 48 x 66 in.