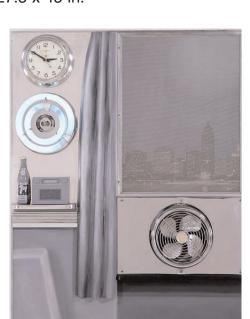

Landscape #3, 1964 liquitex, collage and assemblage on board 41 1/4 x 36 in.

Drawing for Bedroom Painting #6, 1969 liquitex, gesso and charcoal on linen 27.5 x 45 in.

Interior #2, 1964 acrylic, collage, assemblage including working fan, clock and light 60 x 48 x 5 in.