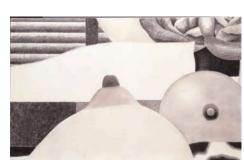

Study for Bathroom Collage #1, 1963 charcoal on paper mounted on board 48.4 x 57.9 in.

Mouth #2, 1966 oil on shaped canvas 39 x 79 in.

Drawing for Bathroom Collage #2, 1963