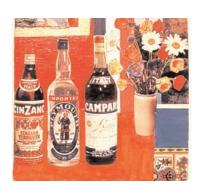

Great American Nude #34, 1962 mixed media and assemblage on board

Still Life #21, 1962 acrylic and collage on board with recorded tape 48 x 60 in.

Great American Nude #92, 1967 Liquitex & collage on panel 48 x 66 in.