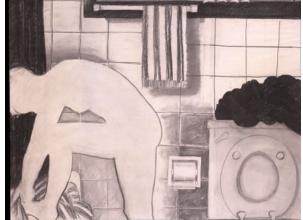

Study for Bathroom Collage #1, 1963 charcoal on paper mounted on board 48.4 x 57.9 in.

Mouth #2, 1966 oil on shaped canvas 39 x 79 in.

Drawing for Bathroom Collage #2, 1963