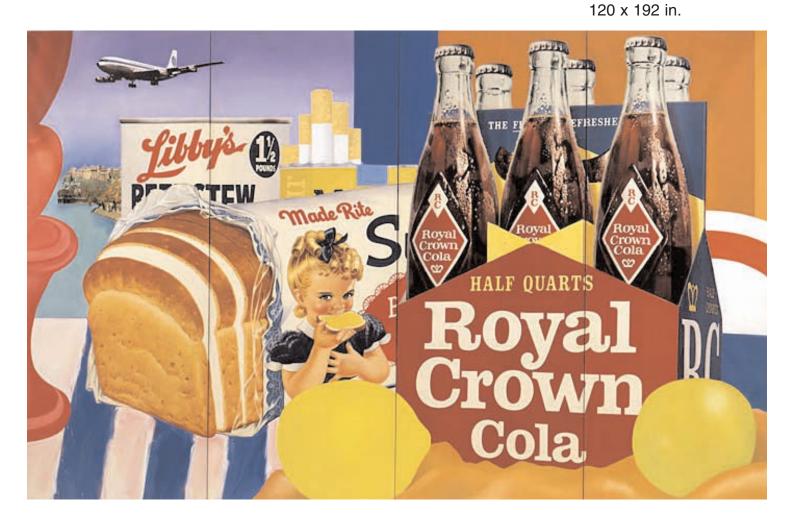

Great American Nude #34, 1962 mixed media and assemblage on board

Still Life #21, 1962 acrylic and collage on board with recorded tape 48 x 60 in.

Great American Nude #92, 1967 Liquitex & collage on panel 48 x 66 in.