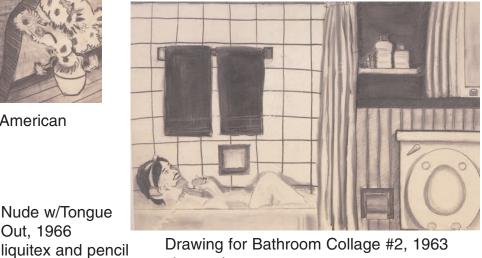

Nude w/Tongue

9 1/2 x 13 5/8 in.

Out, 1966

on panel

charcoal on paper 48 x 72 in.

Study for Great American Nude #95, 1967 thinned liquitex and pencil on panel 8 3/4 x 10 5/8 in.

Still Life #35, 1963

oil and collage on canvas

Study for Bathroom Collage #1, 1963 charcoal on paper mounted on board 48.4 x 57.9 in.

Mouth #2, 1966 oil on shaped canvas 39 x 79 in.

Drawing for Bathroom Collage #2, 1963