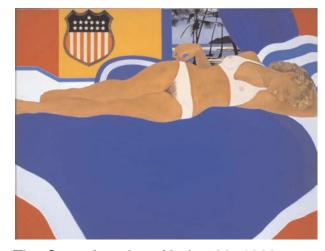

Landscape #3, 1964 liquitex, collage and assemblage on board 41 1/4 x 36 in.

Drawing for Bedroom Painting #6, 1969 liquitex, gesso and charcoal on linen 27.5 x 45 in.

Interior #2, 1964 acrylic, collage, assemblage including working fan, clock and light 60 x 48 x 5 in.