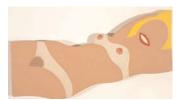

Nude w/Tongue

9 1/2 x 13 5/8 in.

Out, 1966

on panel

charcoal on paper 48 x 72 in.

Study for Great American Nude #95, 1967 thinned liquitex and pencil on panel 8 3/4 x 10 5/8 in.

Still Life #35, 1963

oil and collage on canvas