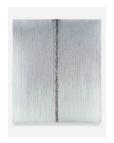

#### **PAT STEIR**

Morning with Red Line in the Middle 2015 - 2016
Oil on canvas
131 x 113 inches (332.7 x 287 cm)