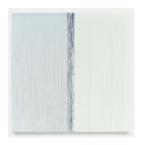

PAT STEIR

Rose Hip
2016 - 2017
Oil on canvas
72 x 72 inches (182.9 x 182.9 cm)

**PAT STEIR** *Sweet Grey*2016 - 2017

Oil on canvas

84 x 84 inches (213.4 x 213.4 cm)

PAT STEIR
Interior Forest
2016
Oil on canvas
96 x 96 inches (243.8 x 243.8 cm)