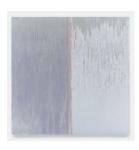

# **PAT STEIR** *Aporia*2016 - 2017 Oil on canvas 72 x 72 inches (182.9 x 182.9 cm)

PAT STEIR
Melancholy
2016 - 2017
Oil on canvas
72 x 72 inches (182.9 x 182.9 cm)

**PAT STEIR** *Poros*2016 - 2017
Oil on canvas
72 x 72 inches (182.9 x 182.9 cm)