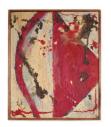

# **TSUYOSHI MAEKAWA**

Untitled
1957
Oil on canvas
18 x 15 inches (45.5 x 38 cm)
Photograph by Jan Liégeois. Courtesy of the artist.