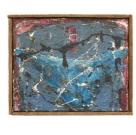

# TSUYOSHI MAEKAWA

1963 G 100-2 1963 Oil and burlap on canvas 63 3/4 x 51 1/4 inches (162 x 130 cm) Photograph by Jan Liégeois. Courtesy of the artist.