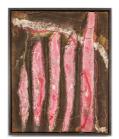

#### **TSUYOSHI MAEKAWA**

Work
1958
Oil and burlap on canvas
15 x 18 inches (38 x 45.5 cm)
Photograph by Jan Liégeois. Courtesy of the artist.