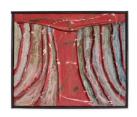

# **TSUYOSHI MAEKAWA**

1967 G 80-2 1967 Oil and cotton on canvas 71 7/8 x 36 inches (182.5 x 91.5 cm) Photograph by Jan Liégeois. Courtesy of the artist.