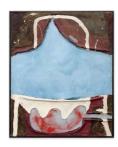

# **TSUYOSHI MAEKAWA**

1963 G 100-3
1963
Oil and burlap on canvas
63 3/4 x 51 1/4 inches (162 x 130.3
cm)
Photograph by Jan Liégeois. Courtesy of the artist.