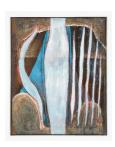

# **TSUYOSHI MAEKAWA**

Mannaka Tate no Blue (A18)
1964
Oil and burlap on canvas
64 x 51 3/8 inches (162.5 x 130.5 cm)
Courtesy of the artist.