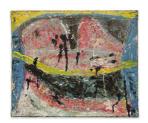

#### **TSUYOSHI MAEKAWA**

Work
1958
Oil and burlap on canvas
15 x 18 inches (38 x 45.5 cm)
Photograph by Jan Liégeois. Courtesy of the artist.