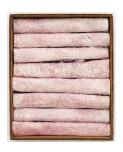

#### **TSUYOSHI MAEKAWA**

Work
1958
Oil and burlap on canvas
15 x 18 inches (38 x 45.5 cm)
Photograph by Jan Liégeois. Courtesy of the artist.