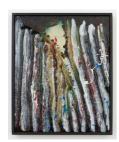

# **TSUYOSHI MAEKAWA**

1967 G 80-2 1967 Oil and cotton on canvas 71 7/8 x 36 inches (182.5 x 91.5 cm) Photograph by Jan Liégeois. Courtesy of the artist.