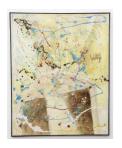

# TSUYOSHI MAEKAWA

1963 G 100-2 1963 Oil and burlap on canvas 63 3/4 x 51 1/4 inches (162 x 130 cm) Photograph by Jan Liégeois. Courtesy of the artist.