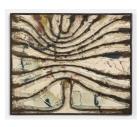

# **TSUYOSHI MAEKAWA**

Mountain with Lines 1963 Oil and burlap on canvas 66 7/8 x 102 3/16 inches (175 x 259.5 cm)

Photograph by Jan Liégeois. Courtesy of the artist.