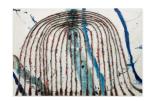

# **TSUYOSHI MAEKAWA**

Mountain with Lines 1963 Oil and burlap on canvas 66 7/8 x 102 3/16 inches (175 x 259.5 cm)

Photograph by Jan Liégeois. Courtesy of the artist.