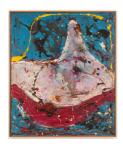

# **TSUYOSHI MAEKAWA**

Untitled
1957
Oil on canvas
18 x 15 inches (45.5 x 38 cm)
Photograph by Jan Liégeois. Courtesy of the artist.