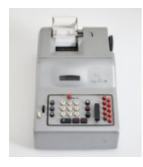

## Exhibition Checklist Second Floor

La macchina drogata (The drugged machine) 1968 Olivetti divisumma 14 16 1/8 x 9 7/16 x 6 11/16 inches (41 x 24 x 17 cm)

Oltre il linguaggio, Semiosi (Beyond language, Semiosis) 1969 Photographic enlargement on emulsioned canvas mounted on chipboard 31 1/2 x 19 11/16 inches (80 x 50 cm) Framed: 32 3/8 x 20 9/16 inches (82.2 x 52.2 cm) Unique