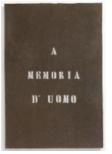

Paesaggio (Landscape) 1970 Engraved and painted felt 47 1/4 x 31 1/2 inches (120 x 80 cm) Unique 'Built by chance, waited and numbered itself'

A memoria d'uomo (In memory of man) 1970 Engraved and painted felt 47 1/4 x 31 11/16 inches (120 x 80.5cm) Unique