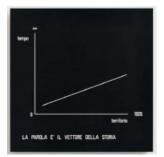

Assioma - La parola è il vettore della storia (Axiom - The word is the vector of history) 1973 White nitro on engraved Bakelite 31 1/2 x 31 1/2 inches (80 x 80 cm) Unique COSTRUITO A CASO ASPETTAVA E SI NUMERAVA