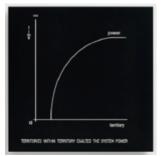

Assioma - Territories within territory exalted the system power 1972 White nitro on engraved Bakelite 31 1/2 x 31 1/2 inches (80 x 80 cm) Unique

Assioma - Measure almost forgotten by heart 1970 White nitro on engraved Bakelite, with measuring tape 31 1/2 x 31 1/2 inches (80 x 80 cm) Unique