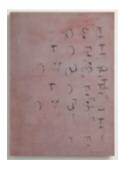

Tre villaggi differenti - Non c'è più nessuno (Three different villages – no longer there) 1977 White nitro on engraved Bakelite and audiotape Four elements, each 19 11/16 x 19 11/16 inches (50 x 50 cm) Unique