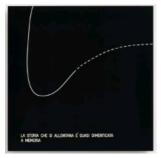

Assioma - La storia che si allontana è quasi dimenticata a memoria (Axiom - History which recedes is almost forgotten by heart) 1974 White nitro on engraved Bakelite 31 1/2 x 31 1/2 inches (80 x 80 cm) Unique