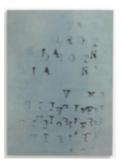

Paesaggio (Landscape) 1970 Engraved and painted felt 47 1/4 x 31 1/2 inches (120 x 80 cm) Unique 'Built by chance, waited and numbered itself'

A memoria d'uomo (In memory of man) 1970 Engraved and painted felt 47 1/4 x 31 11/16 inches (120 x 80.5cm) Unique

IMPRVI B BACCHTATTAT Paesaggio (Landscape) 1971 Engraved and painted felt 31 1/2 x 47 1/4 inches (80 x 120 cm) Unique

Paesaggio (Landscape) 1972 Painted felt 31 5/16 x 47 1/4 inches (79.5 x 120 cm) Unique 'Unite and tell each other'