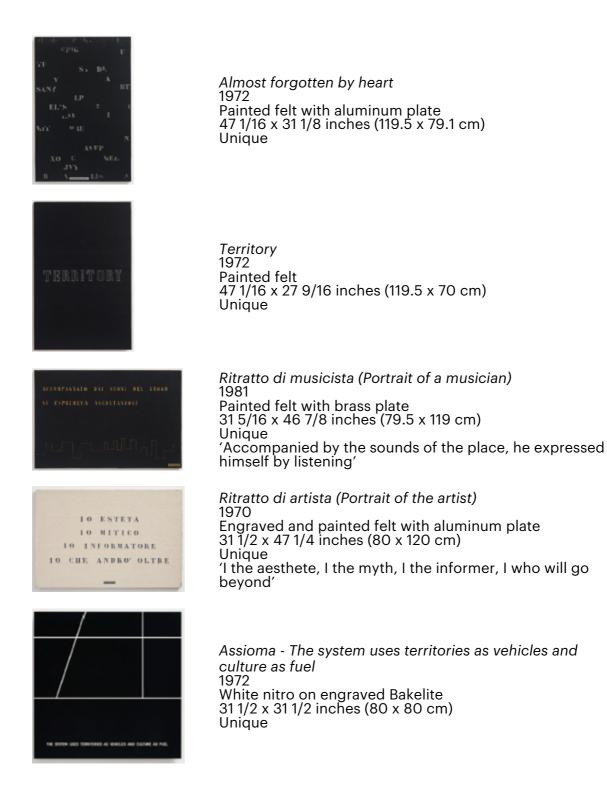

## VINCENZO AGNETTI TERRITORIES

31 March - 13 May 2017

Exhibition Checklist First Floor

Assioma - The measures of territories made possession and struggle necessary 1972 White nitro on engraved Bakelite 31 1/2 x 31 1/2 inches (80 x 80 cm) Unique